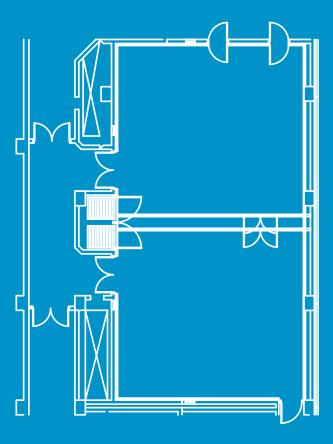

# **HALL PLANS**

# Hall 7

When you require a dedicated meeting room for smaller meetings, training sessions or simply as a breakout area, Hall 7 provides the perfect space. Suitable as a flexible conference or fully supported function room, it can seat 140 delegates theatre style or up to 120 guests for a banquet. When sub-divided, both halves can seat up to 60 delegates theatre style.





# Hall Plan.



# Key Details.

| Additional Items                   |   |
|------------------------------------|---|
| AV Control Rooms                   | N |
| Simultaneous interpretation booths | N |
| Divisible                          | Y |
| Fixed Stage                        | N |
| Stage access for cars and trucks   | N |
| Organiser offices/Dressing rooms   | N |
| Daylight                           | N |
| Foyer                              | Y |
| Bar                                | Y |

| Seating Capacity |       |
|------------------|-------|
| Theatre          | 140   |
| Cabaret          | 77*   |
| Classroom        | 70    |
| Boardroom        | 64    |
| Banquet          | 120** |

# **Conference Rental Package includes:**



# Seating Capacity.

140 theatre style; up to 120 for dinne