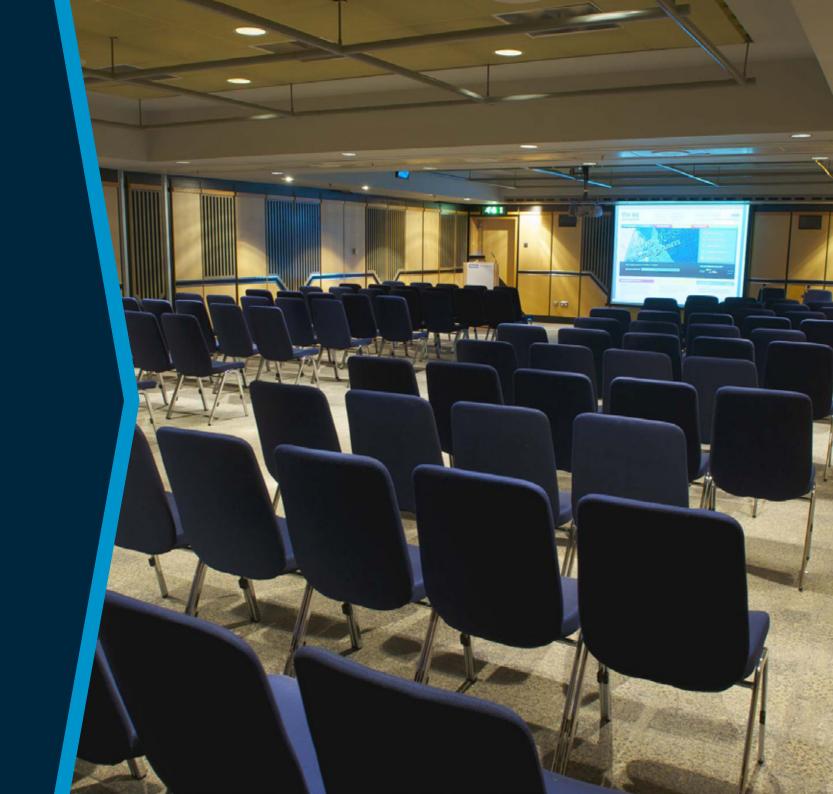

# Hall 7

When you require a dedicated meeting room for smaller meetings, training sessions or simply as a breakout area, Hall 7 provides the perfect space. Suitable as a flexible conference or fully supported function room, it can seat 140 delegates theatre style or up to 120 guests for a banquet. When sub-divided, both halves can seat up to 60 delegates theatre style.

# Seating Capacity.

140 theatre style; up to 120 for dinners; sub-divisible into 2 halls seating 60 delegates theatre style each

Lectern; top table for 3 people; 32 amp single phase power supply available as 13 amp sockets.