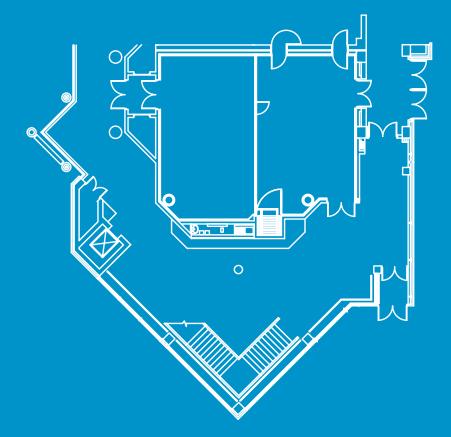

# **HALL PLANS**

# Hall 6

Capable of seating 120 delegates, Hall 6 is an ideal conference breakout room or private meeting area. This flexible space can also be sub-divided into two halls seating 40 and 53 delegates respectively.





# Hall Plan.



# Key Details.

| Additional Items                   |   |
|------------------------------------|---|
| AV Control Rooms                   | N |
| Simultaneous interpretation booths | N |
| Divisible                          | Y |
| Fixed Stage                        | N |
| Stage access for cars and trucks   | N |
| Organiser offices/Dressing rooms   | N |
| Daylight                           | N |
| Foyer                              | Y |
| Bar                                | Y |

| Seating Capacity |      |  |
|------------------|------|--|
| Theatre          | 120  |  |
| Cabaret          | 63*  |  |
| Classroom        | 70   |  |
| Boardroom        | 46   |  |
| Banquet          | 90** |  |

Please note that final numbers are subject to room layout.

\*Cabaret numbers are based on