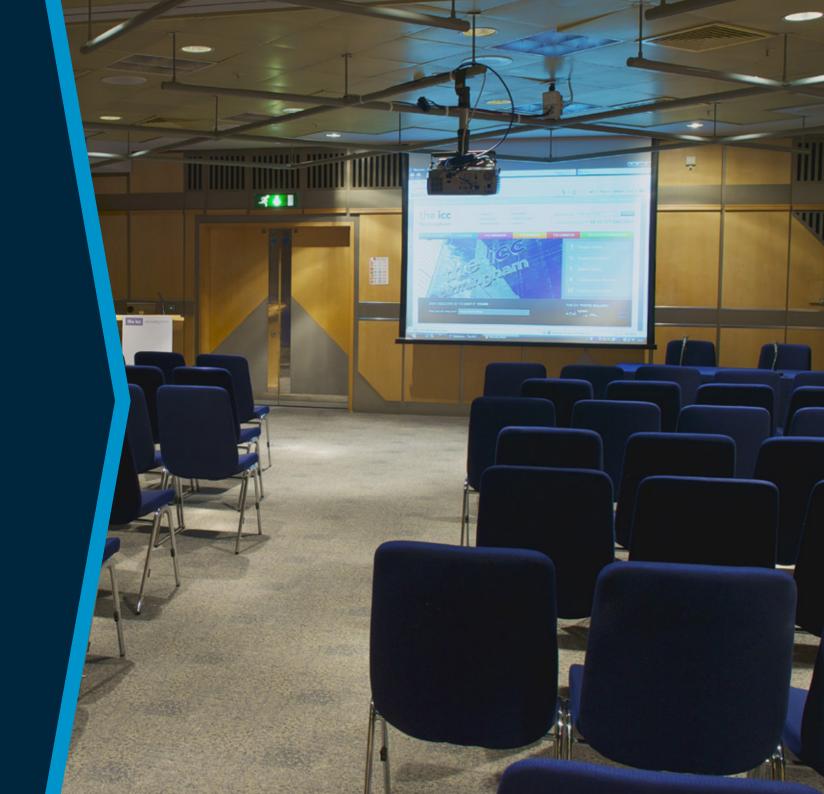

# Hall 6

Capable of seating 120 delegates, Hall 6 is an ideal conference breakout room or private meeting area. This flexible space can also be sub-divided into two halls seating 40 and 53 delegates respectively.

# Seating Capacity.

120 theatre style; up to 90 for social functions; sub-divisible into 2 halls seating 40 and 53 delegates respectively.

# Presentation.

Data projector; PC; screen; laser pointer; flipchart.